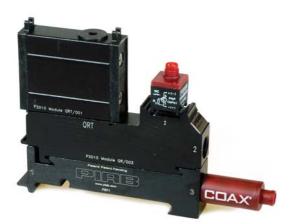

### P3010 Vacuum switch, mini, pre-set, push-in

- Patented multistage COAX<sup>®</sup> cartridge MINI with Pi, Si, Xi cartridge.
- Electromechanical vacuum switch with digital output.
- Built-in red LED that indicates status.
- Includes a flow-through silencer and a built-in vacuum filter for harsh environments.
- High system reliability in case of fluctuating or low feed pressure.
- Suitable for fast and reliable evacuation in sealed systems.

#### **Technical data**

| Description                                  | Unit | Value                                |
|----------------------------------------------|------|--------------------------------------|
| Feed pressure, max. (pump)                   | MPa  | 0.7                                  |
| Noise level                                  | dBA  | 66-68                                |
| Pressure, max (switch)                       | MPa  | 0.2                                  |
| Material                                     |      | PP, PA, AI, , NBR, TPU, SS, CuZn(Au) |
| Temperature range                            | °C   | -10-50                               |
| Weight                                       | g    | 173-425                              |
| Signal range                                 | -kPa | 30, 50 or 70 +5/-3                   |
| Function                                     |      | PNP NO/NC, NPN NO/NC                 |
| Hysteresis                                   | kPa  | 6 ± 1                                |
| Voltage                                      | VDC  | 24 (12-30)                           |
| Safety classification                        |      | IP40                                 |
| Current max                                  | mA   | 100 inductive/400 resistive          |
| Voltage drop, max (100mA/24V inductive load) | VDC  | 0.055                                |
| Response time                                | ms   | 4                                    |
| Display                                      |      | Red LED                              |
| Electric connection                          |      | M8 3-pin male                        |