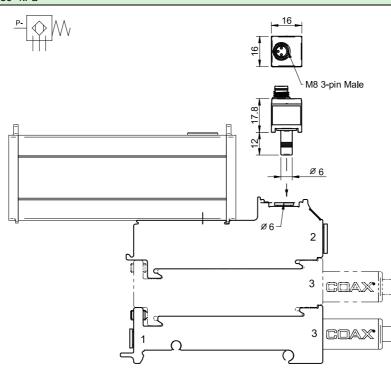

#### **Technical data**

| Description                                  | Unit | Value                                |
|----------------------------------------------|------|--------------------------------------|
| Feed pressure, max. (pump)                   | MPa  | 0.7                                  |
| Noise level                                  | dBA  | 66-68                                |
| Pressure, max (switch)                       | MPa  | 0.2                                  |
| Material                                     |      | PP, PA, AI, , NBR, TPU, SS, CuZn(Au) |
| Temperature range                            | °C   | -10-50                               |
| Weight                                       | g    | 173-425                              |
| Signal range                                 | -kPa | 30, 50 or 70 +5/-3                   |
| Function                                     |      | PNP NO/NC, NPN NO/NC                 |
| Hysteresis                                   | kPa  | 6 ± 1                                |
| Voltage                                      | VDC  | 24 (12-30)                           |
| Safety classification                        |      | IP40                                 |
| Current max                                  | mA   | 100 inductive/400 resistive          |
| Voltage drop, max (100mA/24V inductive load) | VDC  | 0.055                                |
| Response time                                | ms   | 4                                    |
| Display                                      |      | Red LED                              |
| Electric connection                          |      | M8 3-pin male                        |

#### **Ordering information**

| 1. Select housing                                               | P3010 Code |
|-----------------------------------------------------------------|------------|
| Housing, connection Ø=6 mm                                      | 00         |
| Housing, connection 1/8" NPSF                                   | 01         |
| 2. COAX <sup>®</sup> cartridge modules                          | P3010 Code |
| COAX <sup>®</sup> artridge module Pi12-3FSx1                    | AE         |
| COAX <sup>®</sup> cartridge module Pi12-3FSx1, non-return valve | AF         |
| COAX <sup>®</sup> cartridge module Pi12-3FSx2                   | AG         |
| COAX <sup>®</sup> cartridge module Pi12-3FSx2, non-return valve | AH         |
| COAX <sup>®</sup> cartridge module Si08-3FSx1                   | AA         |
| COAX <sup>®</sup> cartridge module Si08-3FSx1, non-return valve | AB         |
| COAX <sup>®</sup> cartridge module Si08-3FSx2                   | AC         |
| COAX <sup>®</sup> cartridge module Si08-3FSx2, non-return valve | AD         |
| COAX <sup>®</sup> cartridge module Xi10-3FSx1                   | AI         |
| COAX <sup>®</sup> cartridge module Xi10-3FSx1, non-return valve | AJ         |
| COAX <sup>®</sup> cartridge module Xi10-3FSx2                   | AK         |
| COAX <sup>®</sup> cartridge module Xi10-3FSx2, non-return valve | AL         |

## Vacuum pumps/generators Small

| 3. Select connection and function module                                  | P3010 Code |
|---------------------------------------------------------------------------|------------|
| Function Quick-release connection, 10 and 6 mm, 3 cm <sup>3</sup>         | 04         |
| Function Quick-release connection, 8 and 6 mm, 30 cm <sup>3</sup>         | 05         |
| Function Quick-release connection, 8 and 6 mm, 60 cm <sup>3</sup>         | 06         |
| Function Quick-release connection, 10 and 6 mm, 30 cm <sup>3</sup>        | 07         |
| Function Quick-release connection, 10 and 6 mm, 60 cm <sup>3</sup>        | 08         |
| Function Quick-release connection, 1/4" NPSF and 6 mm, 3 cm <sup>3</sup>  | 09         |
| Function Quick-release connection, 1/4" NPSF and 6 mm, 30 cm <sup>3</sup> | 10         |
| Function Quick-release connection, 1/4" NPSF and 6 mm, 60 cm <sup>3</sup> | 11         |
| Function Quick-release connection, 8 and 6 mm, 3 cm <sup>3</sup>          | 12         |